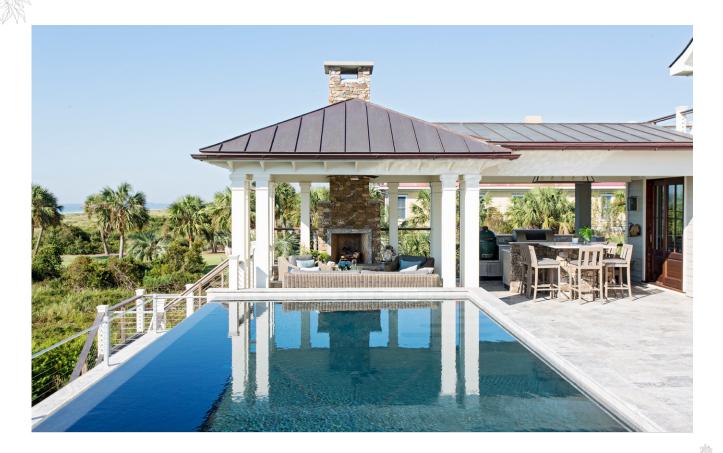

## Design-Build Floor Plan

This elevated ocean-front outdoor living space takes advantage of its Isle of Palms ocean outlook by providing a full outdoor kitchen, a spacious covered area, and a pool for soaking up the sun.

## CHARMING FEATURES:

- Elevated Infinity Edge Pool Silver Travertine Decking around Pool and Fireplace • Lynx Outdoor Refrigerator and
- Professional Series Grill Home Built by Structures Building Co.
- Home Design by Sandlapper Design Group